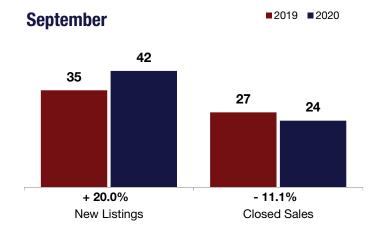

# **Town of Halfmoon**

| 1 2010 /0 1111 /0 1 0210 /0 | + 20.0% | - 11.1% | + 32.0% |
|-----------------------------|---------|---------|---------|
| 1 20.0 / 11.1 / 1 02.0 /    | + 20.0% | - 11.1% | + 32.0% |

### September

**Year to Date** 

- 27.4%

**New Listings** 

#### Year to Date

|                                          | 2019      | 2020      | +/-     | 2019      | 2020      | +/-     |
|------------------------------------------|-----------|-----------|---------|-----------|-----------|---------|
| New Listings                             | 35        | 42        | + 20.0% | 387       | 281       | - 27.4% |
| Closed Sales                             | 27        | 24        | - 11.1% | 208       | 181       | - 13.0% |
| Median Sales Price*                      | \$310,000 | \$409,200 | + 32.0% | \$345,538 | \$340,000 | - 1.6%  |
| Percent of Original List Price Received* | 96.5%     | 100.0%    | + 3.7%  | 98.3%     | 99.3%     | + 1.0%  |
| Days on Market Until Sale                | 58        | 40        | - 31.3% | 46        | 49        | + 6.2%  |
| Inventory of Homes for Sale              | 163       | 81        | - 50.3% |           |           |         |
| Months Supply of Inventory               | 6.8       | 3.6       | - 47.4% |           |           |         |