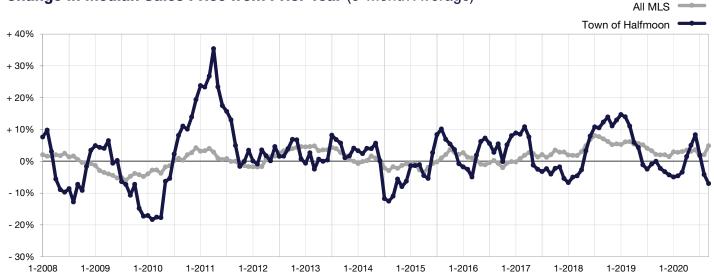

## **Change in Median Sales Price from Prior Year** (6-Month Average)\*\*

<sup>\*\*</sup> Each dot represents the change in median sales price from the prior year using a 6-month weighted average.

This means that each of the 6 months used in a dot are proportioned according to their share of sales during that period.