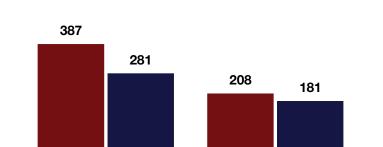

Change in Change in Change in

New Listings Closed Sales Median Sales Price

#### Year to Date

|                                          | 2019      | 2020      | +/-     | 2019      | 2020      | +/-     |
|------------------------------------------|-----------|-----------|---------|-----------|-----------|---------|
| New Listings                             | 35        | 42        | + 20.0% | 387       | 281       | - 27.4% |
| Closed Sales                             | 27        | 24        | - 11.1% | 208       | 181       | - 13.0% |
| Median Sales Price*                      | \$310,000 | \$409,200 | + 32.0% | \$345,538 | \$340,000 | - 1.6%  |
| Percent of Original List Price Received* | 96.5%     | 100.0%    | + 3.7%  | 98.3%     | 99.3%     | + 1.0%  |
| Days on Market Until Sale                | 58        | 40        | - 31.3% | 46        | 49        | + 6.2%  |
| Inventory of Homes for Sale              | 163       | 81        | - 50.3% |           |           |         |
| Months Supply of Inventory               | 6.8       | 3.6       | - 47.4% |           |           |         |