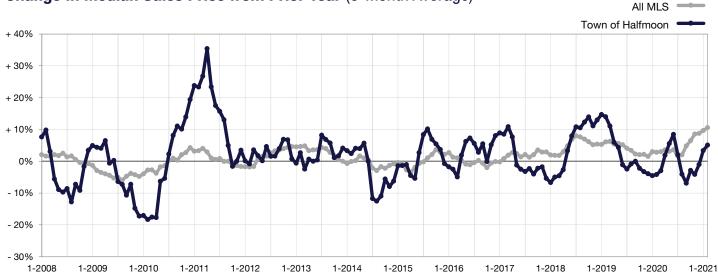

## **Change in Median Sales Price from Prior Year** (6-Month Average)\*\*

<sup>\*\*</sup> Each dot represents the change in median sales price from the prior year using a 6-month weighted average.

This means that each of the 6 months used in a dot are proportioned according to their share of sales during that period.