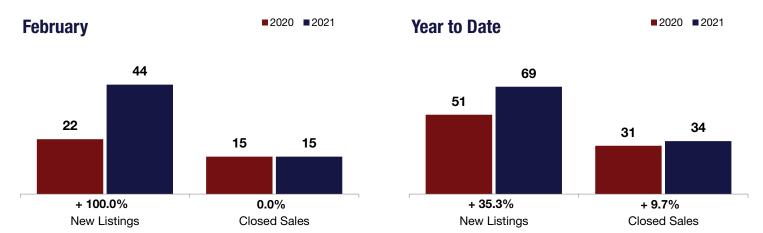

## **Town of Halfmoon**

| + 100.0%     | 0.0%         | - 9.5%             |  |  |
|--------------|--------------|--------------------|--|--|
| Change in    | Change in    | Change in          |  |  |
| New Listings | Closed Sales | Median Sales Price |  |  |

|                                          | rebruary  |           |          | rear to Date |           |         |
|------------------------------------------|-----------|-----------|----------|--------------|-----------|---------|
|                                          | 2020      | 2021      | +/-      | 2020         | 2021      | +/-     |
| New Listings                             | 22        | 44        | + 100.0% | 51           | 69        | + 35.3% |
| Closed Sales                             | 15        | 15        | 0.0%     | 31           | 34        | + 9.7%  |
| Median Sales Price*                      | \$355,000 | \$321,407 | - 9.5%   | \$355,000    | \$318,204 | - 10.4% |
| Percent of Original List Price Received* | 97.3%     | 100.9%    | + 3.7%   | 99.1%        | 100.3%    | + 1.3%  |
| Days on Market Until Sale                | 67        | 31        | - 53.1%  | 54           | 30        | - 43.7% |
| Inventory of Homes for Sale              | 102       | 53        | - 48.0%  |              |           |         |
| Months Supply of Inventory               | 4.2       | 2.1       | - 49.6%  |              |           |         |

<sup>\*</sup> Does not account for seller concessions. | Activity for one month can sometimes look extreme due to small sample size.