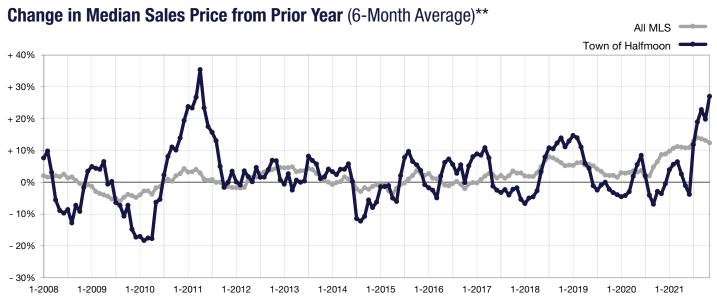

\* Does not account for seller concessions. | Activity for one month can sometimes look extreme due to small sample size.

\*\* Each dot represents the change in median sales price from the prior year using a 6-month weighted average. This means that each of the 6 months used in a dot are proportioned according to their share of sales during that period.