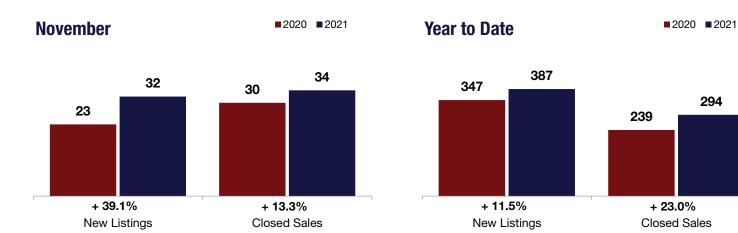

|                  | + 39.1%                          | + 13.3%                          | + 6.9%                          |
|------------------|----------------------------------|----------------------------------|---------------------------------|
| Town of Halfmoon | Change in<br><b>New Listings</b> | Change in<br><b>Closed Sales</b> | Change in<br>Median Sales Price |
|                  |                                  |                                  |                                 |

|                                          | Ν         | November  |         | Year to Date |           |         |
|------------------------------------------|-----------|-----------|---------|--------------|-----------|---------|
|                                          | 2020      | 2021      | +/-     | 2020         | 2021      | +/-     |
| New Listings                             | 23        | 32        | + 39.1% | 347          | 387       | + 11.5% |
| Closed Sales                             | 30        | 34        | + 13.3% | 239          | 294       | + 23.0% |
| Median Sales Price*                      | \$365,000 | \$390,077 | + 6.9%  | \$340,000    | \$373,437 | + 9.8%  |
| Percent of Original List Price Received* | 99.8%     | 102.5%    | + 2.7%  | 99.2%        | 102.2%    | + 3.0%  |
| Days on Market Until Sale                | 49        | 26        | - 47.9% | 47           | 24        | - 48.7% |
| Inventory of Homes for Sale              | 74        | 59        | - 20.3% |              |           |         |
| Months Supply of Inventory               | 3.0       | 2.1       | - 29.5% |              |           |         |