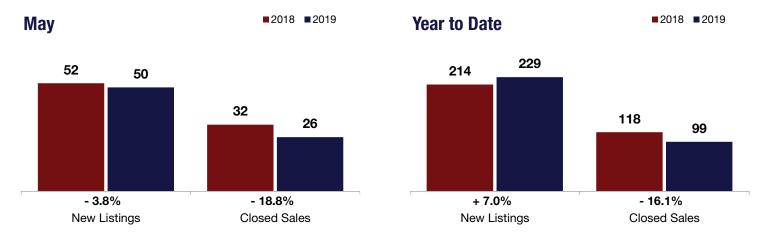

## **Town of Halfmoon**

| - 3.8%       | - 18.8%      | - 5.8%             |  |  |
|--------------|--------------|--------------------|--|--|
| Change in    | Change in    | Change in          |  |  |
| New Listings | Closed Sales | Median Sales Price |  |  |

|                                          |           | May       |         |           | Year to Date |         |  |
|------------------------------------------|-----------|-----------|---------|-----------|--------------|---------|--|
|                                          | 2018      | 2019      | +/-     | 2018      | 2019         | +/-     |  |
| New Listings                             | 52        | 50        | - 3.8%  | 214       | 229          | + 7.0%  |  |
| Closed Sales                             | 32        | 26        | - 18.8% | 118       | 99           | - 16.1% |  |
| Median Sales Price*                      | \$356,250 | \$335,500 | - 5.8%  | \$355,000 | \$333,000    | - 6.2%  |  |
| Percent of Original List Price Received* | 102.2%    | 100.3%    | - 1.8%  | 101.3%    | 97.9%        | - 3.3%  |  |
| Days on Market Until Sale                | 84        | 40        | - 52.4% | 65        | 54           | - 17.1% |  |
| Inventory of Homes for Sale              | 153       | 152       | - 0.7%  |           |              |         |  |
| Months Supply of Inventory               | 5.9       | 6.7       | + 14.0% |           |              |         |  |

<sup>\*</sup> Does not account for seller concessions. | Activity for one month can sometimes look extreme due to small sample size.