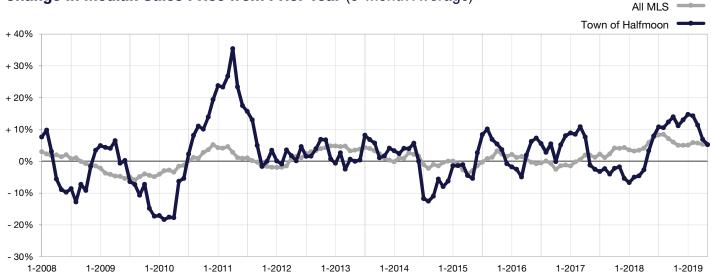

## **Change in Median Sales Price from Prior Year** (6-Month Average)\*\*

<sup>\*\*</sup> Each dot represents the change in median sales price from the prior year using a 6-month weighted average.

This means that each of the 6 months used in a dot are proportioned according to their share of sales during that period.