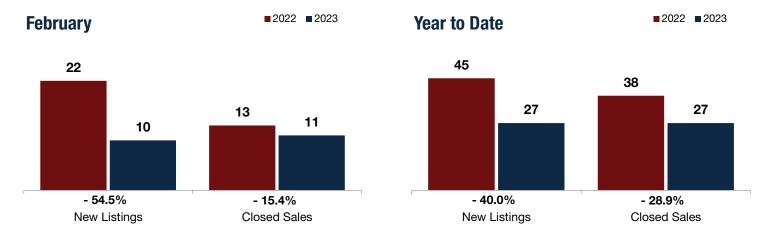

## **Town of Halfmoon**

**- 54.5% - 15.4%** 

+ 9.5%

Change in New Listings

Fahruary

Change in Closed Sales

Change in Median Sales Price

Vear to Date

|                                          | i <del>c</del> bi uai y |           |         | rear to Date |           |         |
|------------------------------------------|-------------------------|-----------|---------|--------------|-----------|---------|
|                                          | 2022                    | 2023      | +/-     | 2022         | 2023      | +/-     |
| New Listings                             | 22                      | 10        | - 54.5% | 45           | 27        | - 40.0% |
| Closed Sales                             | 13                      | 11        | - 15.4% | 38           | 27        | - 28.9% |
| Median Sales Price*                      | \$370,000               | \$404,965 | + 9.5%  | \$370,927    | \$469,995 | + 26.7% |
| Percent of Original List Price Received* | 105.3%                  | 100.1%    | - 4.9%  | 102.5%       | 102.1%    | - 0.4%  |
| Days on Market Until Sale                | 55                      | 28        | - 49.1% | 36           | 22        | - 39.7% |
| Inventory of Homes for Sale              | 35                      | 34        | - 2.9%  |              |           |         |
| Months Supply of Inventory               | 1.1                     | 1.8       | + 60.3% |              |           |         |

<sup>\*</sup> Does not account for seller concessions. | Activity for one month can sometimes look extreme due to small sample size.