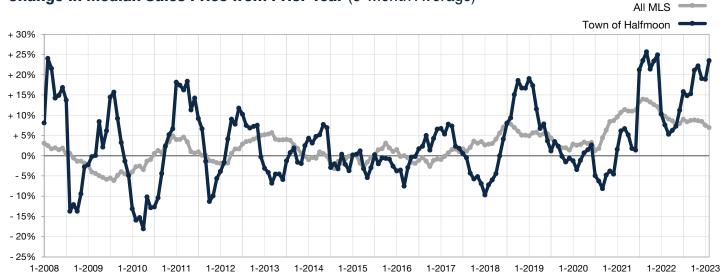

## Change in Median Sales Price from Prior Year (6-Month Average)\*\*

<sup>\*\*</sup> Each dot represents the change in median sales price from the prior year using a 6-month weighted average.

This means that each of the 6 months used in a dot are proportioned according to their share of sales during that period.