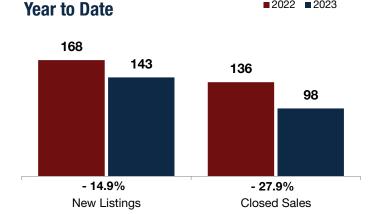

Change in **Median Sales Price** 

■2022 ■2023

Vear to Date

## **Town of Halfmoon**

| oune      |                                             |                                                                                              | rear to Date                                                                                                                                                                                     |                                                                                                                                                                                                 |                                                                                                                                                                                                                                                                                                                                                                       |
|-----------|---------------------------------------------|----------------------------------------------------------------------------------------------|--------------------------------------------------------------------------------------------------------------------------------------------------------------------------------------------------|-------------------------------------------------------------------------------------------------------------------------------------------------------------------------------------------------|-----------------------------------------------------------------------------------------------------------------------------------------------------------------------------------------------------------------------------------------------------------------------------------------------------------------------------------------------------------------------|
| 2022      | 2023                                        | +/-                                                                                          | 2022                                                                                                                                                                                             | 2023                                                                                                                                                                                            | +/-                                                                                                                                                                                                                                                                                                                                                                   |
| 29        | 32                                          | + 10.3%                                                                                      | 168                                                                                                                                                                                              | 143                                                                                                                                                                                             | - 14.9%                                                                                                                                                                                                                                                                                                                                                               |
| 33        | 19                                          | - 42.4%                                                                                      | 136                                                                                                                                                                                              | 98                                                                                                                                                                                              | - 27.9%                                                                                                                                                                                                                                                                                                                                                               |
| \$453,353 | \$502,000                                   | + 10.7%                                                                                      | \$392,689                                                                                                                                                                                        | \$448,526                                                                                                                                                                                       | + 14.2%                                                                                                                                                                                                                                                                                                                                                               |
| 105.6%    | 103.6%                                      | - 1.9%                                                                                       | 104.9%                                                                                                                                                                                           | 102.9%                                                                                                                                                                                          | - 1.9%                                                                                                                                                                                                                                                                                                                                                                |
| 25        | 13                                          | - 48.8%                                                                                      | 30                                                                                                                                                                                               | 17                                                                                                                                                                                              | - 42.6%                                                                                                                                                                                                                                                                                                                                                               |
| 28        | 44                                          | + 57.1%                                                                                      |                                                                                                                                                                                                  |                                                                                                                                                                                                 |                                                                                                                                                                                                                                                                                                                                                                       |
| 1.0       | 2.8                                         | + 176.6%                                                                                     |                                                                                                                                                                                                  |                                                                                                                                                                                                 |                                                                                                                                                                                                                                                                                                                                                                       |
|           | 29<br>33<br>\$453,353<br>105.6%<br>25<br>28 | 2022  2023    29  32    33  19    \$453,353  \$502,000    105.6%  103.6%    25  13    28  44 | 2022    2023    + / -      29    32    + 10.3%      33    19    - 42.4%      \$453,353    \$502,000    + 10.7%      105.6%    103.6%    - 1.9%      25    13    - 48.8%      28    44    + 57.1% | 2022  2023  + / -  2022    29  32  + 10.3%  168    33  19  - 42.4%  136    \$453,353  \$502,000  + 10.7%  \$392,689    105.6%  103.6%  - 1.9%  104.9%    25  13  - 48.8%  30    28  44  + 57.1% | 2022      2023      + / -      2022      2023        29      32      + 10.3%      168      143        33      19      - 42.4%      136      98        \$453,353      \$502,000      + 10.7%      \$392,689      \$448,526        105.6%      103.6%      - 1.9%      104.9%      102.9%        25      13      - 48.8%      30      17        28      44      + 57.1% |