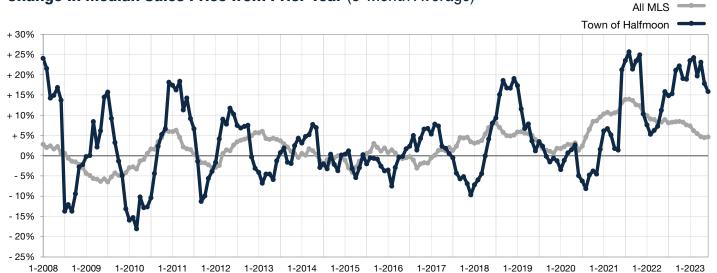

## Change in Median Sales Price from Prior Year (6-Month Average)\*\*

<sup>\*\*</sup> Each dot represents the change in median sales price from the prior year using a 6-month weighted average This means that each of the 6 months used in a dot are proportioned according to their share of sales during that period.