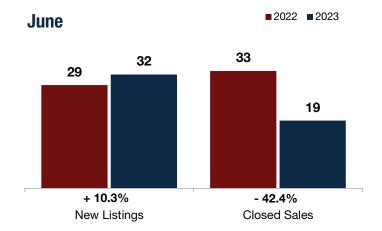

## **Local Market Update – June 2023**

A RESEARCH TOOL PROVIDED BY THE GREATER CAPITAL ASSOCIATION OF REALTORS®

+ 10.3%

- 42.4%

+ 10.7%

Change in **New Listings** 

Juna

Change in **Closed Sales** 

## **Town of Halfmoon**

| oune      |                                             |                                                                                              | rear to Date                                                                                                                                                                                     |                                                                                                                                                                                                 |                                                                                                                                                                                                                                                                                                                                                                       |
|-----------|---------------------------------------------|----------------------------------------------------------------------------------------------|--------------------------------------------------------------------------------------------------------------------------------------------------------------------------------------------------|-------------------------------------------------------------------------------------------------------------------------------------------------------------------------------------------------|-----------------------------------------------------------------------------------------------------------------------------------------------------------------------------------------------------------------------------------------------------------------------------------------------------------------------------------------------------------------------|
| 2022      | 2023                                        | +/-                                                                                          | 2022                                                                                                                                                                                             | 2023                                                                                                                                                                                            | +/-                                                                                                                                                                                                                                                                                                                                                                   |
| 29        | 32                                          | + 10.3%                                                                                      | 168                                                                                                                                                                                              | 143                                                                                                                                                                                             | - 14.9%                                                                                                                                                                                                                                                                                                                                                               |
| 33        | 19                                          | - 42.4%                                                                                      | 136                                                                                                                                                                                              | 98                                                                                                                                                                                              | - 27.9%                                                                                                                                                                                                                                                                                                                                                               |
| \$453,353 | \$502,000                                   | + 10.7%                                                                                      | \$392,689                                                                                                                                                                                        | \$448,526                                                                                                                                                                                       | + 14.2%                                                                                                                                                                                                                                                                                                                                                               |
| 105.6%    | 103.6%                                      | - 1.9%                                                                                       | 104.9%                                                                                                                                                                                           | 102.9%                                                                                                                                                                                          | - 1.9%                                                                                                                                                                                                                                                                                                                                                                |
| 25        | 13                                          | - 48.8%                                                                                      | 30                                                                                                                                                                                               | 17                                                                                                                                                                                              | - 42.6%                                                                                                                                                                                                                                                                                                                                                               |
| 28        | 44                                          | + 57.1%                                                                                      |                                                                                                                                                                                                  |                                                                                                                                                                                                 |                                                                                                                                                                                                                                                                                                                                                                       |
| 1.0       | 2.8                                         | + 176.6%                                                                                     |                                                                                                                                                                                                  |                                                                                                                                                                                                 |                                                                                                                                                                                                                                                                                                                                                                       |
|           | 29<br>33<br>\$453,353<br>105.6%<br>25<br>28 | 2022  2023    29  32    33  19    \$453,353  \$502,000    105.6%  103.6%    25  13    28  44 | 2022    2023    + / -      29    32    + 10.3%      33    19    - 42.4%      \$453,353    \$502,000    + 10.7%      105.6%    103.6%    - 1.9%      25    13    - 48.8%      28    44    + 57.1% | 2022  2023  + / -  2022    29  32  + 10.3%  168    33  19  - 42.4%  136    \$453,353  \$502,000  + 10.7%  \$392,689    105.6%  103.6%  - 1.9%  104.9%    25  13  - 48.8%  30    28  44  + 57.1% | 2022      2023      + / -      2022      2023        29      32      + 10.3%      168      143        33      19      - 42.4%      136      98        \$453,353      \$502,000      + 10.7%      \$392,689      \$448,526        105.6%      103.6%      - 1.9%      104.9%      102.9%        25      13      - 48.8%      30      17        28      44      + 57.1% |