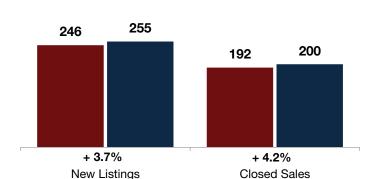

Change in Closed Sales

Change in **Median Sales Price** 

■2023 ■2024

**Year to Date** 

## **Town of Halfmoon**

| 001080.   |                                             |                                                                          |                                                                                                                          |                                                                                                                                                      |                                                                                                                                                                                                                                                                                                                                               |
|-----------|---------------------------------------------|--------------------------------------------------------------------------|--------------------------------------------------------------------------------------------------------------------------|------------------------------------------------------------------------------------------------------------------------------------------------------|-----------------------------------------------------------------------------------------------------------------------------------------------------------------------------------------------------------------------------------------------------------------------------------------------------------------------------------------------|
| 2023      | 2024                                        | +/-                                                                      | 2023                                                                                                                     | 2024                                                                                                                                                 | +/-                                                                                                                                                                                                                                                                                                                                           |
| 22        | 29                                          | + 31.8%                                                                  | 246                                                                                                                      | 255                                                                                                                                                  | + 3.7%                                                                                                                                                                                                                                                                                                                                        |
| 19        | 21                                          | + 10.5%                                                                  | 192                                                                                                                      | 200                                                                                                                                                  | + 4.2%                                                                                                                                                                                                                                                                                                                                        |
| \$408,000 | \$510,000                                   | + 25.0%                                                                  | \$448,026                                                                                                                | \$481,255                                                                                                                                            | + 7.4%                                                                                                                                                                                                                                                                                                                                        |
| 102.4%    | 101.7%                                      | - 0.7%                                                                   | 103.8%                                                                                                                   | 102.0%                                                                                                                                               | - 1.7%                                                                                                                                                                                                                                                                                                                                        |
| 15        | 41                                          | + 181.6%                                                                 | 19                                                                                                                       | 32                                                                                                                                                   | + 67.5%                                                                                                                                                                                                                                                                                                                                       |
| 53        | 59                                          | + 11.3%                                                                  |                                                                                                                          |                                                                                                                                                      |                                                                                                                                                                                                                                                                                                                                               |
| 2.8       | 3.2                                         | + 13.3%                                                                  |                                                                                                                          |                                                                                                                                                      |                                                                                                                                                                                                                                                                                                                                               |
|           | 22<br>19<br>\$408,000<br>102.4%<br>15<br>53 | 22 29<br>19 21<br>\$408,000 \$510,000<br>102.4% 101.7%<br>15 41<br>53 59 | 22 29 + 31.8%<br>19 21 + 10.5%<br>\$408,000 \$510,000 + 25.0%<br>102.4% 101.7% - 0.7%<br>15 41 + 181.6%<br>53 59 + 11.3% | 22 29 + 31.8% 246<br>19 21 + 10.5% 192<br>\$408,000 \$510,000 + 25.0% \$448,026<br>102.4% 101.7% - 0.7% 103.8%<br>15 41 + 181.6% 19<br>53 59 + 11.3% | 22       29       + 31.8%       246       255         19       21       + 10.5%       192       200         \$408,000       \$510,000       + 25.0%       \$448,026       \$481,255         102.4%       101.7%       - 0.7%       103.8%       102.0%         15       41       + 181.6%       19       32         53       59       + 11.3% |