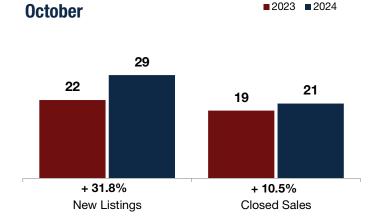

## **Local Market Update – October 2024**

A RESEARCH TOOL PROVIDED BY THE GREATER CAPITAL ASSOCIATION OF REALTORS®

+ 31.8%

+ 10.5%

+ 25.0%

Change in **New Listings** 

**October** 

**Year to Date** 

## **Town of Halfmoon**

| 001080.   |                                             |                                                                          |                                                                                                                          |                                                                                                                                                      |                                                                                                                                                                                                                                                                                                                                               |
|-----------|---------------------------------------------|--------------------------------------------------------------------------|--------------------------------------------------------------------------------------------------------------------------|------------------------------------------------------------------------------------------------------------------------------------------------------|-----------------------------------------------------------------------------------------------------------------------------------------------------------------------------------------------------------------------------------------------------------------------------------------------------------------------------------------------|
| 2023      | 2024                                        | +/-                                                                      | 2023                                                                                                                     | 2024                                                                                                                                                 | +/-                                                                                                                                                                                                                                                                                                                                           |
| 22        | 29                                          | + 31.8%                                                                  | 246                                                                                                                      | 255                                                                                                                                                  | + 3.7%                                                                                                                                                                                                                                                                                                                                        |
| 19        | 21                                          | + 10.5%                                                                  | 192                                                                                                                      | 200                                                                                                                                                  | + 4.2%                                                                                                                                                                                                                                                                                                                                        |
| \$408,000 | \$510,000                                   | + 25.0%                                                                  | \$448,026                                                                                                                | \$481,255                                                                                                                                            | + 7.4%                                                                                                                                                                                                                                                                                                                                        |
| 102.4%    | 101.7%                                      | - 0.7%                                                                   | 103.8%                                                                                                                   | 102.0%                                                                                                                                               | - 1.7%                                                                                                                                                                                                                                                                                                                                        |
| 15        | 41                                          | + 181.6%                                                                 | 19                                                                                                                       | 32                                                                                                                                                   | + 67.5%                                                                                                                                                                                                                                                                                                                                       |
| 53        | 59                                          | + 11.3%                                                                  |                                                                                                                          |                                                                                                                                                      |                                                                                                                                                                                                                                                                                                                                               |
| 2.8       | 3.2                                         | + 13.3%                                                                  |                                                                                                                          |                                                                                                                                                      |                                                                                                                                                                                                                                                                                                                                               |
|           | 22<br>19<br>\$408,000<br>102.4%<br>15<br>53 | 22 29<br>19 21<br>\$408,000 \$510,000<br>102.4% 101.7%<br>15 41<br>53 59 | 22 29 + 31.8%<br>19 21 + 10.5%<br>\$408,000 \$510,000 + 25.0%<br>102.4% 101.7% - 0.7%<br>15 41 + 181.6%<br>53 59 + 11.3% | 22 29 + 31.8% 246<br>19 21 + 10.5% 192<br>\$408,000 \$510,000 + 25.0% \$448,026<br>102.4% 101.7% - 0.7% 103.8%<br>15 41 + 181.6% 19<br>53 59 + 11.3% | 22       29       + 31.8%       246       255         19       21       + 10.5%       192       200         \$408,000       \$510,000       + 25.0%       \$448,026       \$481,255         102.4%       101.7%       - 0.7%       103.8%       102.0%         15       41       + 181.6%       19       32         53       59       + 11.3% |