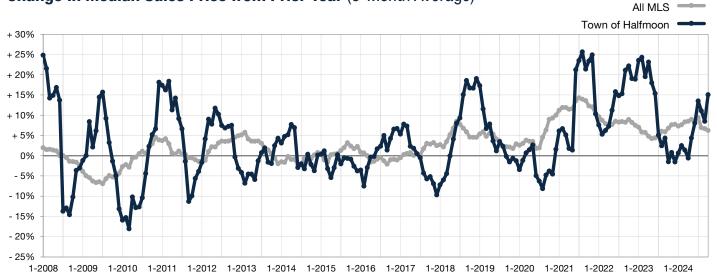

## Change in Median Sales Price from Prior Year (6-Month Average)\*\*

<sup>\*\*</sup> Each dot represents the change in median sales price from the prior year using a 6-month weighted average.

This means that each of the 6 months used in a dot are proportioned according to their share of sales during that period.