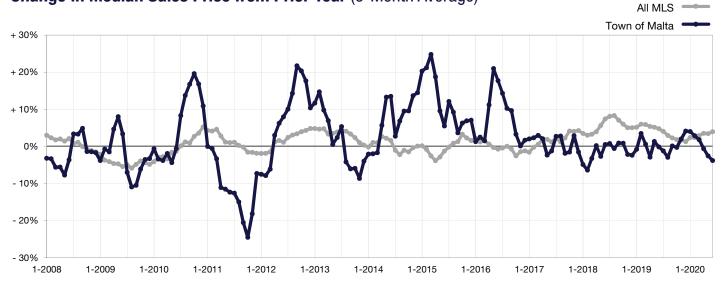

## Change in Median Sales Price from Prior Year (6-Month Average)\*\*

<sup>\*\*</sup> Each dot represents the change in median sales price from the prior year using a 6-month weighted average.

This means that each of the 6 months used in a dot are proportioned according to their share of sales during that period.