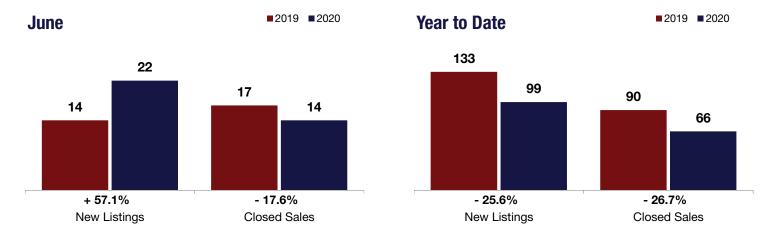

## **Town of Malta**

+ 57.1% - 17.6% + 1.2%

Change in Change in New Listings Closed Sales

June

Change in Median Sales Price

Year to Date

| Jano      |                                            |                                                                                                                                    | rour to Buto                                                                                                                                                                                                        |                                                                                                                                                                                                                                                                                                                                                                                    |                                                                                                                                                                                                                                                                                                                                                                                                                                                                  |
|-----------|--------------------------------------------|------------------------------------------------------------------------------------------------------------------------------------|---------------------------------------------------------------------------------------------------------------------------------------------------------------------------------------------------------------------|------------------------------------------------------------------------------------------------------------------------------------------------------------------------------------------------------------------------------------------------------------------------------------------------------------------------------------------------------------------------------------|------------------------------------------------------------------------------------------------------------------------------------------------------------------------------------------------------------------------------------------------------------------------------------------------------------------------------------------------------------------------------------------------------------------------------------------------------------------|
| 2019      | 2020                                       | +/-                                                                                                                                | 2019                                                                                                                                                                                                                | 2020                                                                                                                                                                                                                                                                                                                                                                               | +/-                                                                                                                                                                                                                                                                                                                                                                                                                                                              |
| 14        | 22                                         | + 57.1%                                                                                                                            | 133                                                                                                                                                                                                                 | 99                                                                                                                                                                                                                                                                                                                                                                                 | - 25.6%                                                                                                                                                                                                                                                                                                                                                                                                                                                          |
| 17        | 14                                         | - 17.6%                                                                                                                            | 90                                                                                                                                                                                                                  | 66                                                                                                                                                                                                                                                                                                                                                                                 | - 26.7%                                                                                                                                                                                                                                                                                                                                                                                                                                                          |
| \$375,000 | \$379,565                                  | + 1.2%                                                                                                                             | \$328,750                                                                                                                                                                                                           | \$329,920                                                                                                                                                                                                                                                                                                                                                                          | + 0.4%                                                                                                                                                                                                                                                                                                                                                                                                                                                           |
| 99.8%     | 101.8%                                     | + 2.0%                                                                                                                             | 99.4%                                                                                                                                                                                                               | 97.0%                                                                                                                                                                                                                                                                                                                                                                              | - 2.4%                                                                                                                                                                                                                                                                                                                                                                                                                                                           |
| 28        | 98                                         | + 253.4%                                                                                                                           | 47                                                                                                                                                                                                                  | 71                                                                                                                                                                                                                                                                                                                                                                                 | + 50.7%                                                                                                                                                                                                                                                                                                                                                                                                                                                          |
| 87        | 51                                         | - 41.4%                                                                                                                            |                                                                                                                                                                                                                     |                                                                                                                                                                                                                                                                                                                                                                                    |                                                                                                                                                                                                                                                                                                                                                                                                                                                                  |
| 5.5       | 3.9                                        | - 29.5%                                                                                                                            |                                                                                                                                                                                                                     |                                                                                                                                                                                                                                                                                                                                                                                    |                                                                                                                                                                                                                                                                                                                                                                                                                                                                  |
|           | 14<br>17<br>\$375,000<br>99.8%<br>28<br>87 | 2019     2020       14     22       17     14       \$375,000     \$379,565       99.8%     101.8%       28     98       87     51 | 2019     2020     + / -       14     22     + 57.1%       17     14     - 17.6%       \$375,000     \$379,565     + 1.2%       99.8%     101.8%     + 2.0%       28     98     + 253.4%       87     51     - 41.4% | 2019         2020         + / -         2019           14         22         + 57.1%         133           17         14         - 17.6%         90           \$375,000         \$379,565         + 1.2%         \$328,750           99.8%         101.8%         + 2.0%         99.4%           28         98         + 253.4%         47           87         51         - 41.4% | 2019         2020         + / -         2019         2020           14         22         + 57.1%         133         99           17         14         - 17.6%         90         66           \$375,000         \$379,565         + 1.2%         \$328,750         \$329,920           99.8%         101.8%         + 2.0%         99.4%         97.0%           28         98         + 253.4%         47         71           87         51         - 41.4% |

<sup>\*</sup> Does not account for seller concessions. | Activity for one month can sometimes look extreme due to small sample size.