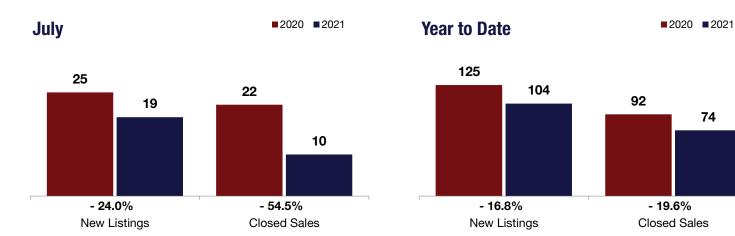

|                    | - 24.0%                          | - 54.5%                          | + 9.1%                          |
|--------------------|----------------------------------|----------------------------------|---------------------------------|
| Town of Malta      | Change in<br><b>New Listings</b> | Change in<br><b>Closed Sales</b> | Change in<br>Median Sales Price |
| I UVVII UI IVIAILA |                                  |                                  |                                 |

|                                          | July      |           |         | Year to Date |           |         |
|------------------------------------------|-----------|-----------|---------|--------------|-----------|---------|
|                                          | 2020      | 2021      | +/-     | 2020         | 2021      | +/-     |
| New Listings                             | 25        | 19        | - 24.0% | 125          | 104       | - 16.8% |
| Closed Sales                             | 22        | 10        | - 54.5% | 92           | 74        | - 19.6% |
| Median Sales Price*                      | \$335,713 | \$366,250 | + 9.1%  | \$331,573    | \$388,500 | + 17.2% |
| Percent of Original List Price Received* | 101.6%    | 104.2%    | + 2.6%  | 98.1%        | 102.7%    | + 4.6%  |
| Days on Market Until Sale                | 42        | 21        | - 50.8% | 64           | 38        | - 40.0% |
| Inventory of Homes for Sale              | 53        | 35        | - 34.0% |              |           |         |
| Months Supply of Inventory               | 3.7       | 2.9       | - 22.6% |              |           |         |