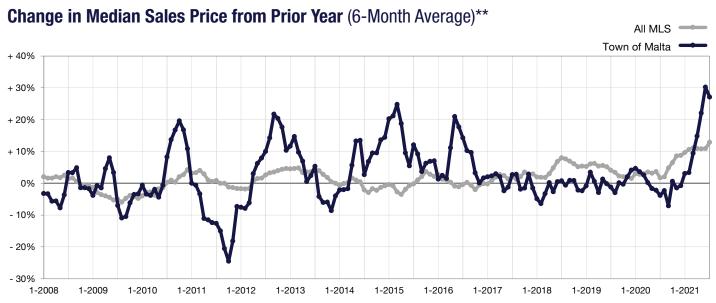

\* Does not account for seller concessions. | Activity for one month can sometimes look extreme due to small sample size.

\*\* Each dot represents the change in median sales price from the prior year using a 6-month weighted average. This means that each of the 6 months used in a dot are proportioned according to their share of sales during that period.