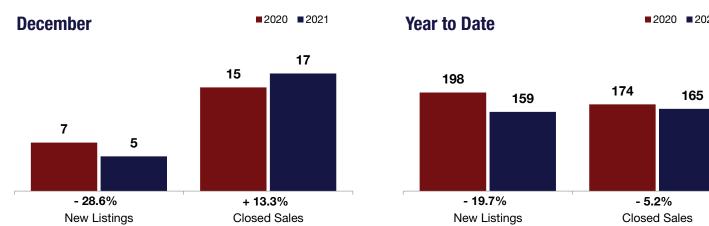

|               | - 28.6%                          | + 13.3%                          | + 41.7%                         |
|---------------|----------------------------------|----------------------------------|---------------------------------|
| Town of Malta | Change in<br><b>New Listings</b> | Change in<br><b>Closed Sales</b> | Change in<br>Median Sales Price |
|               |                                  |                                  |                                 |

|                                          | D         | December  |         | Year to Date |           |         |
|------------------------------------------|-----------|-----------|---------|--------------|-----------|---------|
|                                          | 2020      | 2021      | +/-     | 2020         | 2021      | +/-     |
| New Listings                             | 7         | 5         | - 28.6% | 198          | 159       | - 19.7% |
| Closed Sales                             | 15        | 17        | + 13.3% | 174          | 165       | - 5.2%  |
| Median Sales Price*                      | \$295,000 | \$418,000 | + 41.7% | \$301,063    | \$355,000 | + 17.9% |
| Percent of Original List Price Received* | 101.9%    | 104.1%    | + 2.2%  | 100.8%       | 102.8%    | + 2.0%  |
| Days on Market Until Sale                | 15        | 19        | + 26.0% | 44           | 31        | - 29.9% |
| Inventory of Homes for Sale              | 39        | 9         | - 76.9% |              |           |         |
| Months Supply of Inventory               | 2.7       | 0.7       | - 74.2% |              |           |         |

## ■2020 ■2021