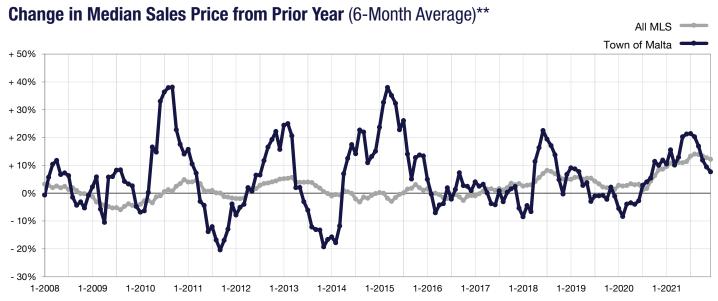

\* Does not account for seller concessions. | Activity for one month can sometimes look extreme due to small sample size.

\*\* Each dot represents the change in median sales price from the prior year using a 6-month weighted average. This means that each of the 6 months used in a dot are proportioned according to their share of sales during that period.