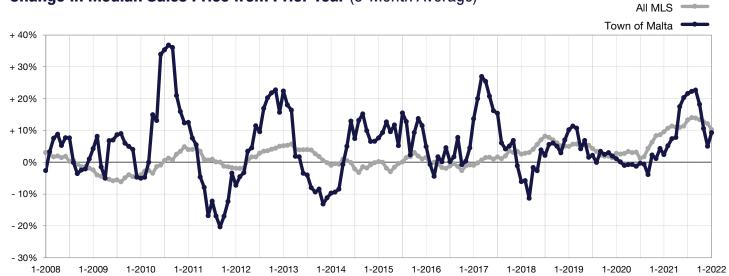

## **Change in Median Sales Price from Prior Year** (6-Month Average)\*\*

<sup>\*\*</sup> Each dot represents the change in median sales price from the prior year using a 6-month weighted average.

This means that each of the 6 months used in a dot are proportioned according to their share of sales during that period.