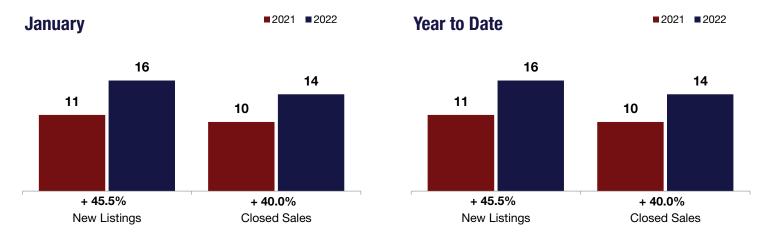

## **Town of Malta**

+ 45.5% + 40.0% - 10.8%

Change in New Listings

January

Change in Closed Sales

Change in Median Sales Price

Year to Date

|           |                                             |                                                                                                                                     | . ca. to Date                                                                                                                                                                                                        |                                                                                                                                                                                                                                                                             |                                                                                                                                                                                                                                                                                                                                                                                                                                                                    |
|-----------|---------------------------------------------|-------------------------------------------------------------------------------------------------------------------------------------|----------------------------------------------------------------------------------------------------------------------------------------------------------------------------------------------------------------------|-----------------------------------------------------------------------------------------------------------------------------------------------------------------------------------------------------------------------------------------------------------------------------|--------------------------------------------------------------------------------------------------------------------------------------------------------------------------------------------------------------------------------------------------------------------------------------------------------------------------------------------------------------------------------------------------------------------------------------------------------------------|
| 2021      | 2022                                        | +/-                                                                                                                                 | 2021                                                                                                                                                                                                                 | 2022                                                                                                                                                                                                                                                                        | +/-                                                                                                                                                                                                                                                                                                                                                                                                                                                                |
| 11        | 16                                          | + 45.5%                                                                                                                             | 11                                                                                                                                                                                                                   | 16                                                                                                                                                                                                                                                                          | + 45.5%                                                                                                                                                                                                                                                                                                                                                                                                                                                            |
| 10        | 14                                          | + 40.0%                                                                                                                             | 10                                                                                                                                                                                                                   | 14                                                                                                                                                                                                                                                                          | + 40.0%                                                                                                                                                                                                                                                                                                                                                                                                                                                            |
| \$364,427 | \$325,000                                   | - 10.8%                                                                                                                             | \$364,427                                                                                                                                                                                                            | \$325,000                                                                                                                                                                                                                                                                   | - 10.8%                                                                                                                                                                                                                                                                                                                                                                                                                                                            |
| 101.7%    | 102.6%                                      | + 0.9%                                                                                                                              | 101.7%                                                                                                                                                                                                               | 102.6%                                                                                                                                                                                                                                                                      | + 0.9%                                                                                                                                                                                                                                                                                                                                                                                                                                                             |
| 28        | 13                                          | - 53.2%                                                                                                                             | 28                                                                                                                                                                                                                   | 13                                                                                                                                                                                                                                                                          | - 53.2%                                                                                                                                                                                                                                                                                                                                                                                                                                                            |
| 42        | 14                                          | - 66.7%                                                                                                                             |                                                                                                                                                                                                                      |                                                                                                                                                                                                                                                                             |                                                                                                                                                                                                                                                                                                                                                                                                                                                                    |
| 2.0       | 0.8                                         | - 60.6%                                                                                                                             |                                                                                                                                                                                                                      |                                                                                                                                                                                                                                                                             |                                                                                                                                                                                                                                                                                                                                                                                                                                                                    |
|           | 11<br>10<br>\$364,427<br>101.7%<br>28<br>42 | 2021     2022       11     16       10     14       \$364,427     \$325,000       101.7%     102.6%       28     13       42     14 | 2021     2022     + / -       11     16     + 45.5%       10     14     + 40.0%       \$364,427     \$325,000     - 10.8%       101.7%     102.6%     + 0.9%       28     13     - 53.2%       42     14     - 66.7% | 2021     2022     + / -     2021       11     16     + 45.5%     11       10     14     + 40.0%     10       \$364,427     \$325,000     - 10.8%     \$364,427       101.7%     102.6%     + 0.9%     101.7%       28     13     - 53.2%     28       42     14     - 66.7% | 2021         2022         + / -         2021         2022           11         16         + 45.5%         11         16           10         14         + 40.0%         10         14           \$364,427         \$325,000         - 10.8%         \$364,427         \$325,000           101.7%         102.6%         + 0.9%         101.7%         102.6%           28         13         - 53.2%         28         13           42         14         - 66.7% |

<sup>\*</sup> Does not account for seller concessions. | Activity for one month can sometimes look extreme due to small sample size.