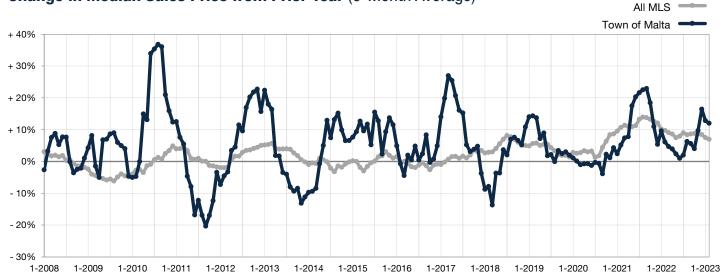

## Change in Median Sales Price from Prior Year (6-Month Average)\*\*

<sup>\*\*</sup> Each dot represents the change in median sales price from the prior year using a 6-month weighted average.

This means that each of the 6 months used in a dot are proportioned according to their share of sales during that period.