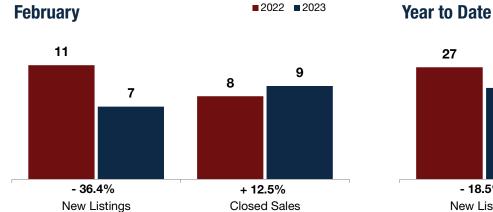

## **Town of Malta**

Months Supply of Inventory

- 36.4%

**February** 

+ 12.5%

+ 64.5%

Change in New Listings Change in Closed Sales

+ 207.1%

Change in Median Sales Price

■2022 ■2023

**Year to Date** 

|                                          | _         | - 0 10 1 0 10 11 <b>y</b> |          |           |           |         |  |
|------------------------------------------|-----------|---------------------------|----------|-----------|-----------|---------|--|
|                                          | 2022      | 2023                      | +/-      | 2022      | 2023      | +/-     |  |
| New Listings                             | 11        | 7                         | - 36.4%  | 27        | 22        | - 18.5% |  |
| Closed Sales                             | 8         | 9                         | + 12.5%  | 22        | 19        | - 13.6% |  |
| Median Sales Price*                      | \$322,500 | \$530,601                 | + 64.5%  | \$325,000 | \$343,400 | + 5.7%  |  |
| Percent of Original List Price Received* | 102.1%    | 105.3%                    | + 3.1%   | 102.4%    | 100.6%    | - 1.7%  |  |
| Days on Market Until Sale                | 36        | 36                        | + 0.7%   | 21        | 27        | + 25.9% |  |
| Inventory of Homes for Sale              | 10        | 22                        | + 120.0% |           |           |         |  |