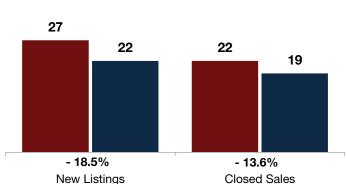

Change in Median Sales Price

■2022 ■2023

**Year to Date** 

|                                          | _         | - 0 10 1 0 10 11 <b>y</b> |          |           |           |         |  |
|------------------------------------------|-----------|---------------------------|----------|-----------|-----------|---------|--|
|                                          | 2022      | 2023                      | +/-      | 2022      | 2023      | +/-     |  |
| New Listings                             | 11        | 7                         | - 36.4%  | 27        | 22        | - 18.5% |  |
| Closed Sales                             | 8         | 9                         | + 12.5%  | 22        | 19        | - 13.6% |  |
| Median Sales Price*                      | \$322,500 | \$530,601                 | + 64.5%  | \$325,000 | \$343,400 | + 5.7%  |  |
| Percent of Original List Price Received* | 102.1%    | 105.3%                    | + 3.1%   | 102.4%    | 100.6%    | - 1.7%  |  |
| Days on Market Until Sale                | 36        | 36                        | + 0.7%   | 21        | 27        | + 25.9% |  |
| Inventory of Homes for Sale              | 10        | 22                        | + 120.0% |           |           |         |  |