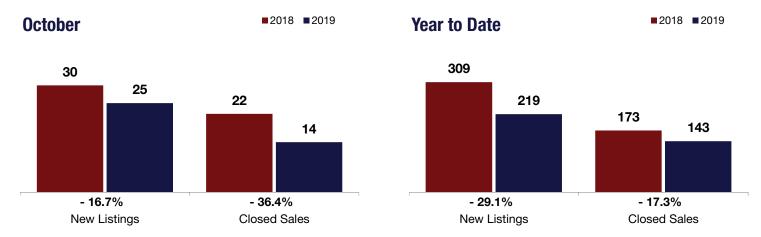

## **Town of Malta**

- **16.7**% - **36.4**% + **10.0**%

Change in Change in New Listings Closed Sales

October

Change in Median Sales Price

Year to Date

| 2018      | 2019                                         | +/-                                                                                                    | 2018                                                                                                                                                                 | 2019      | +/-                                                                                                                                                                                                                                                                                     |
|-----------|----------------------------------------------|--------------------------------------------------------------------------------------------------------|----------------------------------------------------------------------------------------------------------------------------------------------------------------------|-----------|-----------------------------------------------------------------------------------------------------------------------------------------------------------------------------------------------------------------------------------------------------------------------------------------|
| 30        | 25                                           | - 16.7%                                                                                                | 309                                                                                                                                                                  | 219       | - 29.1%                                                                                                                                                                                                                                                                                 |
| 22        | 14                                           | - 36.4%                                                                                                | 173                                                                                                                                                                  | 143       | - 17.3%                                                                                                                                                                                                                                                                                 |
| \$317,645 | \$349,496                                    | + 10.0%                                                                                                | \$335,000                                                                                                                                                            | \$330,000 | - 1.5%                                                                                                                                                                                                                                                                                  |
| 100.4%    | 101.3%                                       | + 0.9%                                                                                                 | 100.2%                                                                                                                                                               | 99.5%     | - 0.8%                                                                                                                                                                                                                                                                                  |
| 19        | 41                                           | + 110.6%                                                                                               | 39                                                                                                                                                                   | 44        | + 13.3%                                                                                                                                                                                                                                                                                 |
| 112       | 109                                          | - 2.7%                                                                                                 |                                                                                                                                                                      |           |                                                                                                                                                                                                                                                                                         |
| 6.3       | 8.4                                          | + 33.5%                                                                                                |                                                                                                                                                                      |           |                                                                                                                                                                                                                                                                                         |
|           | 30<br>22<br>\$317,645<br>100.4%<br>19<br>112 | 30 <b>25</b> 22 <b>14</b> \$317,645 <b>\$349,496</b> 100.4% <b>101.3</b> % 19 <b>41</b> 112 <b>109</b> | 30 <b>25</b> - 16.7%<br>22 <b>14</b> - 36.4%<br>\$317,645 <b>\$349,496</b> + 10.0%<br>100.4% <b>101.3</b> % + 0.9%<br>19 <b>41</b> + 110.6%<br>112 <b>109</b> - 2.7% | 30        | 30     25     - 16.7%     309     219       22     14     - 36.4%     173     143       \$317,645     \$349,496     + 10.0%     \$335,000     \$330,000       100.4%     101.3%     + 0.9%     100.2%     99.5%       19     41     + 110.6%     39     44       112     109     - 2.7% |

<sup>\*</sup> Does not account for seller concessions. | Activity for one month can sometimes look extreme due to small sample size.