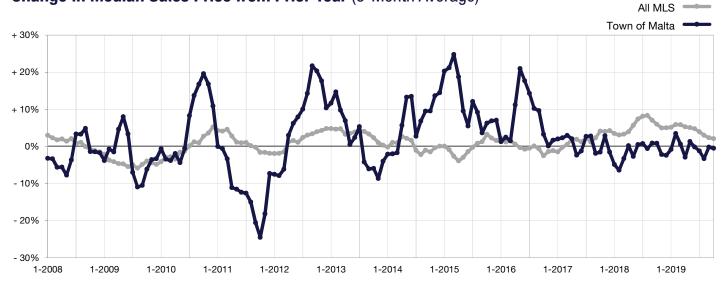

## **Change in Median Sales Price from Prior Year** (6-Month Average)\*\*

<sup>\*\*</sup> Each dot represents the change in median sales price from the prior year using a 6-month weighted average.

This means that each of the 6 months used in a dot are proportioned according to their share of sales during that period.