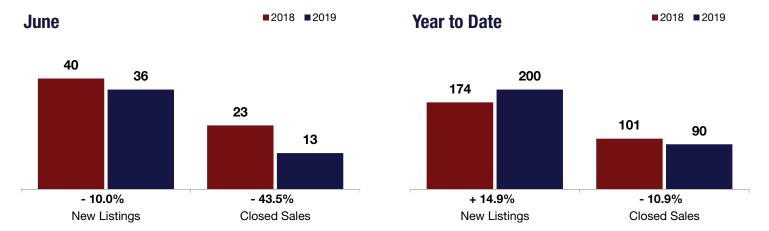

Year to Date

## **Towns of Wilton** and Gansevoort

- 10.0% - 43.5% + 8.7%

Change in Change in Change in

New Listings Closed Sales Median Sales Price

| Gaile     |                                             |                                                                                                                                     | rour to Buto                                                                                                                                                                                                        |                                                                                                                                                                                                                                                                                                                                                                                     |                                                                                                                                                                                                                                                                                                                                                                                                                                                                    |
|-----------|---------------------------------------------|-------------------------------------------------------------------------------------------------------------------------------------|---------------------------------------------------------------------------------------------------------------------------------------------------------------------------------------------------------------------|-------------------------------------------------------------------------------------------------------------------------------------------------------------------------------------------------------------------------------------------------------------------------------------------------------------------------------------------------------------------------------------|--------------------------------------------------------------------------------------------------------------------------------------------------------------------------------------------------------------------------------------------------------------------------------------------------------------------------------------------------------------------------------------------------------------------------------------------------------------------|
| 2018      | 2019                                        | +/-                                                                                                                                 | 2018                                                                                                                                                                                                                | 2019                                                                                                                                                                                                                                                                                                                                                                                | +/-                                                                                                                                                                                                                                                                                                                                                                                                                                                                |
| 40        | 36                                          | - 10.0%                                                                                                                             | 174                                                                                                                                                                                                                 | 200                                                                                                                                                                                                                                                                                                                                                                                 | + 14.9%                                                                                                                                                                                                                                                                                                                                                                                                                                                            |
| 23        | 13                                          | - 43.5%                                                                                                                             | 101                                                                                                                                                                                                                 | 90                                                                                                                                                                                                                                                                                                                                                                                  | - 10.9%                                                                                                                                                                                                                                                                                                                                                                                                                                                            |
| \$345,000 | \$375,000                                   | + 8.7%                                                                                                                              | \$350,000                                                                                                                                                                                                           | \$333,545                                                                                                                                                                                                                                                                                                                                                                           | - 4.7%                                                                                                                                                                                                                                                                                                                                                                                                                                                             |
| 99.9%     | 97.8%                                       | - 2.2%                                                                                                                              | 98.2%                                                                                                                                                                                                               | 98.0%                                                                                                                                                                                                                                                                                                                                                                               | - 0.3%                                                                                                                                                                                                                                                                                                                                                                                                                                                             |
| 52        | 44                                          | - 15.6%                                                                                                                             | 58                                                                                                                                                                                                                  | 62                                                                                                                                                                                                                                                                                                                                                                                  | + 6.1%                                                                                                                                                                                                                                                                                                                                                                                                                                                             |
| 109       | 133                                         | + 22.0%                                                                                                                             |                                                                                                                                                                                                                     |                                                                                                                                                                                                                                                                                                                                                                                     |                                                                                                                                                                                                                                                                                                                                                                                                                                                                    |
| 5.6       | 8.2                                         | + 47.0%                                                                                                                             |                                                                                                                                                                                                                     |                                                                                                                                                                                                                                                                                                                                                                                     |                                                                                                                                                                                                                                                                                                                                                                                                                                                                    |
|           | 40<br>23<br>\$345,000<br>99.9%<br>52<br>109 | 2018     2019       40     36       23     13       \$345,000     \$375,000       99.9%     97.8%       52     44       109     133 | 2018     2019     + / -       40     36     - 10.0%       23     13     - 43.5%       \$345,000     \$375,000     + 8.7%       99.9%     97.8%     - 2.2%       52     44     - 15.6%       109     133     + 22.0% | 2018         2019         + / -         2018           40         36         - 10.0%         174           23         13         - 43.5%         101           \$345,000         \$375,000         + 8.7%         \$350,000           99.9%         97.8%         - 2.2%         98.2%           52         44         - 15.6%         58           109         133         + 22.0% | 2018         2019         + / -         2018         2019           40         36         - 10.0%         174         200           23         13         - 43.5%         101         90           \$345,000         \$375,000         + 8.7%         \$350,000         \$333,545           99.9%         97.8%         - 2.2%         98.2%         98.0%           52         44         - 15.6%         58         62           109         133         + 22.0% |

June

<sup>\*</sup> Does not account for seller concessions. | Activity for one month can sometimes look extreme due to small sample size.