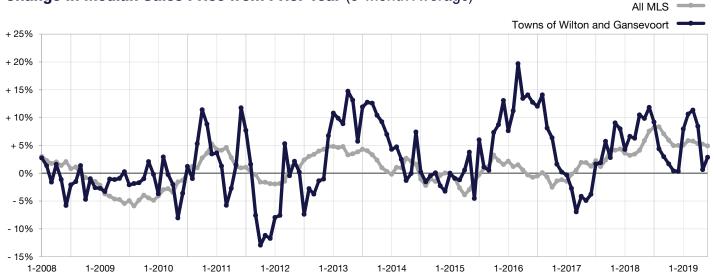

## Change in Median Sales Price from Prior Year (6-Month Average)\*\*

<sup>\*\*</sup> Each dot represents the change in median sales price from the prior year using a 6-month weighted average.

This means that each of the 6 months used in a dot are proportioned according to their share of sales during that period.