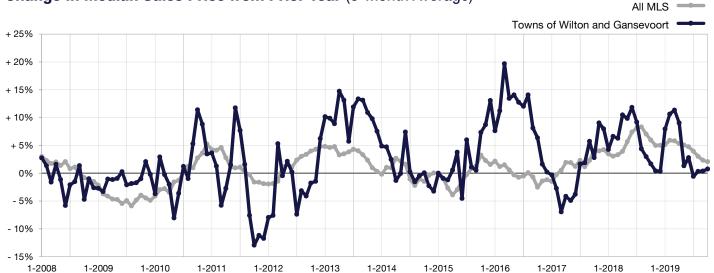

## Change in Median Sales Price from Prior Year (6-Month Average)\*\*

<sup>\*\*</sup> Each dot represents the change in median sales price from the prior year using a 6-month weighted average.

This means that each of the 6 months used in a dot are proportioned according to their share of sales during that period.