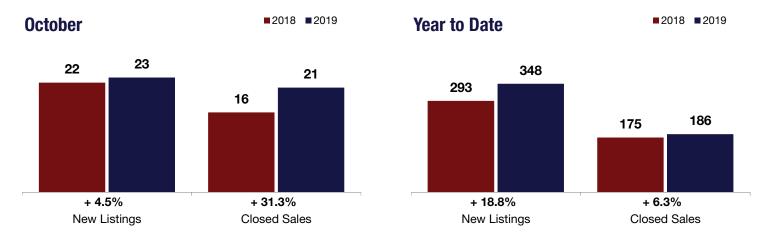

## **Local Market Update – October 2019**

A RESEARCH TOOL PROVIDED BY THE GREATER CAPITAL ASSOCIATION OF REALTORS®

**Year to Date** 

## **Towns of Wilton** and Gansevoort

| + 4.5%       | + 31.3%      | - 10.8%            |
|--------------|--------------|--------------------|
| Change in    | Change in    | Change in          |
| New Listings | Closed Sales | Median Sales Price |

|                                          | 0010      | 0010      |          | 0040      | 2010      |         |
|------------------------------------------|-----------|-----------|----------|-----------|-----------|---------|
|                                          | 2018      | 2019      | +/-      | 2018      | 2019      | +/-     |
| New Listings                             | 22        | 23        | + 4.5%   | 293       | 348       | + 18.8% |
| Closed Sales                             | 16        | 21        | + 31.3%  | 175       | 186       | + 6.3%  |
| Median Sales Price*                      | \$376,763 | \$336,000 | - 10.8%  | \$349,000 | \$335,500 | - 3.9%  |
| Percent of Original List Price Received* | 99.2%     | 95.8%     | - 3.4%   | 98.1%     | 98.5%     | + 0.4%  |
| Days on Market Until Sale                | 46        | 98        | + 111.5% | 54        | 62        | + 14.2% |
| Inventory of Homes for Sale              | 136       | 136       | 0.0%     |           |           |         |
| Months Supply of Inventory               | 8.0       | 7.2       | - 10.1%  |           |           |         |

**October** 

<sup>\*</sup> Does not account for seller concessions. | Activity for one month can sometimes look extreme due to small sample size.