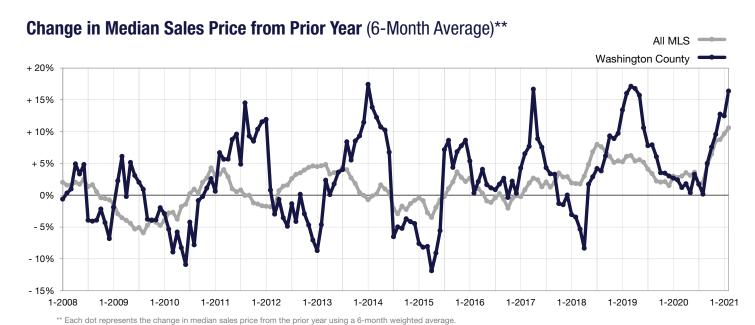

\* Does not account for seller concessions. | Activity for one month can sometimes look extreme due to small sample size.

This means that each of the 6 months used in a dot are proportioned according to their share of sales during that period.