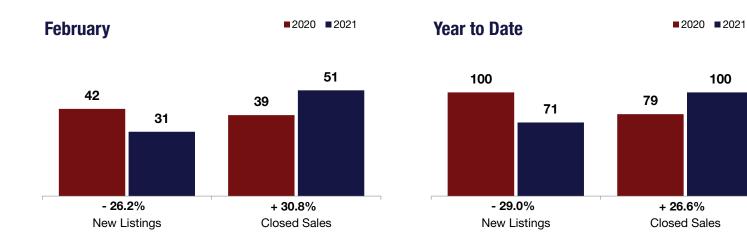

## Local Market Update – February 2021 A RESEARCH TOOL PROVIDED BY THE GREATER CAPITAL ASSOCIATION OF REALTORS®

+ 1.1%

- 13.7%

--

---

100

| Washington<br>County | - 26      | Change in |         | + 30.8%           |                                 | + 24.1% |  |
|----------------------|-----------|-----------|---------|-------------------|---------------------------------|---------|--|
|                      |           |           |         | nge in<br>d Sales | Change in<br>Median Sales Price |         |  |
|                      | I         | February  |         |                   | Year to Date                    |         |  |
|                      | 2020      | 2021      | +/-     | 2020              | 2021                            | +/-     |  |
| New Listings         | 42        | 31        | - 26.2% | 100               | 71                              | - 29.0% |  |
| Closed Sales         | 39        | 51        | + 30.8% | 79                | 100                             | + 26.6% |  |
| Median Sales Price*  | \$140,980 | \$175,000 | + 24.1% | \$144,900         | \$180,100                       | + 24.3% |  |