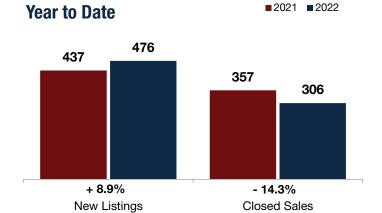

## Washington County

+ 40.0%

- 16.0%

+ 10.0%

Change in **New Listings** 

July

Change in Closed Sales

Change in **Median Sales Price** 

**Year to Date** 

| · · · · · · |                                             |                                                                                                                                     | 1001110 20110                                                                                                                                                                                                        |                                                                                                                                                                                                                                                                              |                                                                                                                                                                                                                                                                                                                                                                                                                                                                      |
|-------------|---------------------------------------------|-------------------------------------------------------------------------------------------------------------------------------------|----------------------------------------------------------------------------------------------------------------------------------------------------------------------------------------------------------------------|------------------------------------------------------------------------------------------------------------------------------------------------------------------------------------------------------------------------------------------------------------------------------|----------------------------------------------------------------------------------------------------------------------------------------------------------------------------------------------------------------------------------------------------------------------------------------------------------------------------------------------------------------------------------------------------------------------------------------------------------------------|
| 2021        | 2022                                        | +/-                                                                                                                                 | 2021                                                                                                                                                                                                                 | 2022                                                                                                                                                                                                                                                                         | +/-                                                                                                                                                                                                                                                                                                                                                                                                                                                                  |
| 65          | 91                                          | + 40.0%                                                                                                                             | 437                                                                                                                                                                                                                  | 476                                                                                                                                                                                                                                                                          | + 8.9%                                                                                                                                                                                                                                                                                                                                                                                                                                                               |
| 50          | 42                                          | - 16.0%                                                                                                                             | 357                                                                                                                                                                                                                  | 306                                                                                                                                                                                                                                                                          | - 14.3%                                                                                                                                                                                                                                                                                                                                                                                                                                                              |
| \$191,000   | \$210,150                                   | + 10.0%                                                                                                                             | \$190,000                                                                                                                                                                                                            | \$198,000                                                                                                                                                                                                                                                                    | + 4.2%                                                                                                                                                                                                                                                                                                                                                                                                                                                               |
| 98.8%       | 97.5%                                       | - 1.4%                                                                                                                              | 95.7%                                                                                                                                                                                                                | 95.6%                                                                                                                                                                                                                                                                        | - 0.1%                                                                                                                                                                                                                                                                                                                                                                                                                                                               |
| 40          | 21                                          | - 46.4%                                                                                                                             | 81                                                                                                                                                                                                                   | 45                                                                                                                                                                                                                                                                           | - 44.8%                                                                                                                                                                                                                                                                                                                                                                                                                                                              |
| 193         | 165                                         | - 14.5%                                                                                                                             |                                                                                                                                                                                                                      |                                                                                                                                                                                                                                                                              |                                                                                                                                                                                                                                                                                                                                                                                                                                                                      |
| 3.3         | 3.1                                         | - 4.2%                                                                                                                              |                                                                                                                                                                                                                      |                                                                                                                                                                                                                                                                              |                                                                                                                                                                                                                                                                                                                                                                                                                                                                      |
|             | 65<br>50<br>\$191,000<br>98.8%<br>40<br>193 | 2021     2022       65     91       50     42       \$191,000     \$210,150       98.8%     97.5%       40     21       193     165 | 2021     2022     + / -       65     91     + 40.0%       50     42     - 16.0%       \$191,000     \$210,150     + 10.0%       98.8%     97.5%     - 1.4%       40     21     - 46.4%       193     165     - 14.5% | 2021     2022     + / -     2021       65     91     + 40.0%     437       50     42     - 16.0%     357       \$191,000     \$210,150     + 10.0%     \$190,000       98.8%     97.5%     - 1.4%     95.7%       40     21     - 46.4%     81       193     165     - 14.5% | 2021         2022         + / -         2021         2022           65         91         + 40.0%         437         476           50         42         - 16.0%         357         306           \$191,000         \$210,150         + 10.0%         \$190,000         \$198,000           98.8%         97.5%         - 1.4%         95.7%         95.6%           40         21         - 46.4%         81         45           193         165         - 14.5% |

<sup>\*</sup> Does not account for seller concessions. | Activity for one month can sometimes look extreme due to small sample size.