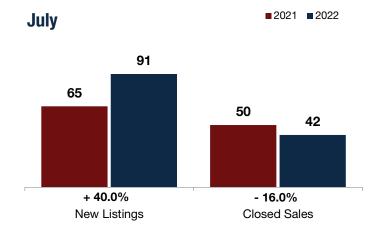

## Washington County

+ 40.0%

- 16.0%

+ 10.0%

Change in **New Listings** 

July

Change in Closed Sales

Change in **Median Sales Price** 

**Year to Date** 

| · · · · · · |                                             |                                                                                                                                     | 1001110 20110                                                                                                                                                                                                        |                                                                                                                                                                                                                                                                              |                                                                                                                                                                                                                                                                                                                                                                                                                                                                      |
|-------------|---------------------------------------------|-------------------------------------------------------------------------------------------------------------------------------------|----------------------------------------------------------------------------------------------------------------------------------------------------------------------------------------------------------------------|------------------------------------------------------------------------------------------------------------------------------------------------------------------------------------------------------------------------------------------------------------------------------|----------------------------------------------------------------------------------------------------------------------------------------------------------------------------------------------------------------------------------------------------------------------------------------------------------------------------------------------------------------------------------------------------------------------------------------------------------------------|
| 2021        | 2022                                        | +/-                                                                                                                                 | 2021                                                                                                                                                                                                                 | 2022                                                                                                                                                                                                                                                                         | +/-                                                                                                                                                                                                                                                                                                                                                                                                                                                                  |
| 65          | 91                                          | + 40.0%                                                                                                                             | 437                                                                                                                                                                                                                  | 476                                                                                                                                                                                                                                                                          | + 8.9%                                                                                                                                                                                                                                                                                                                                                                                                                                                               |
| 50          | 42                                          | - 16.0%                                                                                                                             | 357                                                                                                                                                                                                                  | 306                                                                                                                                                                                                                                                                          | - 14.3%                                                                                                                                                                                                                                                                                                                                                                                                                                                              |
| \$191,000   | \$210,150                                   | + 10.0%                                                                                                                             | \$190,000                                                                                                                                                                                                            | \$198,000                                                                                                                                                                                                                                                                    | + 4.2%                                                                                                                                                                                                                                                                                                                                                                                                                                                               |
| 98.8%       | 97.5%                                       | - 1.4%                                                                                                                              | 95.7%                                                                                                                                                                                                                | 95.6%                                                                                                                                                                                                                                                                        | - 0.1%                                                                                                                                                                                                                                                                                                                                                                                                                                                               |
| 40          | 21                                          | - 46.4%                                                                                                                             | 81                                                                                                                                                                                                                   | 45                                                                                                                                                                                                                                                                           | - 44.8%                                                                                                                                                                                                                                                                                                                                                                                                                                                              |
| 193         | 165                                         | - 14.5%                                                                                                                             |                                                                                                                                                                                                                      |                                                                                                                                                                                                                                                                              |                                                                                                                                                                                                                                                                                                                                                                                                                                                                      |
| 3.3         | 3.1                                         | - 4.2%                                                                                                                              |                                                                                                                                                                                                                      |                                                                                                                                                                                                                                                                              |                                                                                                                                                                                                                                                                                                                                                                                                                                                                      |
|             | 65<br>50<br>\$191,000<br>98.8%<br>40<br>193 | 2021     2022       65     91       50     42       \$191,000     \$210,150       98.8%     97.5%       40     21       193     165 | 2021     2022     + / -       65     91     + 40.0%       50     42     - 16.0%       \$191,000     \$210,150     + 10.0%       98.8%     97.5%     - 1.4%       40     21     - 46.4%       193     165     - 14.5% | 2021     2022     + / -     2021       65     91     + 40.0%     437       50     42     - 16.0%     357       \$191,000     \$210,150     + 10.0%     \$190,000       98.8%     97.5%     - 1.4%     95.7%       40     21     - 46.4%     81       193     165     - 14.5% | 2021         2022         + / -         2021         2022           65         91         + 40.0%         437         476           50         42         - 16.0%         357         306           \$191,000         \$210,150         + 10.0%         \$190,000         \$198,000           98.8%         97.5%         - 1.4%         95.7%         95.6%           40         21         - 46.4%         81         45           193         165         - 14.5% |

<sup>\*</sup> Does not account for seller concessions. | Activity for one month can sometimes look extreme due to small sample size.