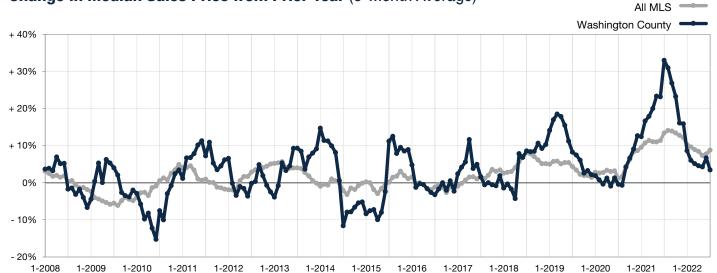

## Change in Median Sales Price from Prior Year (6-Month Average)\*\*

<sup>\*\*</sup> Each dot represents the change in median sales price from the prior year using a 6-month weighted average.

This means that each of the 6 months used in a dot are proportioned according to their share of sales during that period.