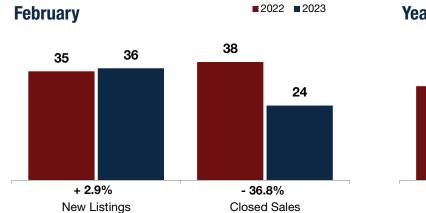

## Local Market Update – February 2023

A RESEARCH TOOL PROVIDED BY THE GREATER CAPITAL ASSOCIATION OF REALTORS®

| Washington<br>County                     | + 2.9%<br>Change in<br>New Listings |           | - 36.8%<br>Change in<br>Closed Sales |           | + 21.7%<br>Change in<br>Median Sales Price |         |
|------------------------------------------|-------------------------------------|-----------|--------------------------------------|-----------|--------------------------------------------|---------|
|                                          |                                     |           |                                      |           |                                            |         |
|                                          | 2022                                | 2023      | +/-                                  | 2022      | 2023                                       | +/-     |
|                                          | New Listings                        | 35        | 36                                   | + 2.9%    | 68                                         | 73      |
| Closed Sales                             | 38                                  | 24        | - 36.8%                              | 78        | 58                                         | - 25.6% |
| Median Sales Price*                      | \$174,500                           | \$212,374 | + 21.7%                              | \$182,750 | \$197,900                                  | + 8.3%  |
| Percent of Original List Price Received* | 92.7%                               | 95.2%     | + 2.6%                               | 94.6%     | 93.8%                                      | - 0.8%  |