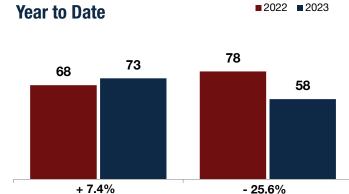

## Local Market Update – February 2023

A RESEARCH TOOL PROVIDED BY THE GREATER CAPITAL ASSOCIATION OF REALTORS®

| Washington<br>County                     | + 2.9%<br>Change in<br>New Listings |           | - 36.8%<br>Change in<br>Closed Sales |           | + 21.7%<br>Change in<br>Median Sales Price |         |
|------------------------------------------|-------------------------------------|-----------|--------------------------------------|-----------|--------------------------------------------|---------|
|                                          |                                     |           |                                      |           |                                            |         |
|                                          | 2022                                | 2023      | +/-                                  | 2022      | 2023                                       | +/-     |
|                                          | New Listings                        | 35        | 36                                   | + 2.9%    | 68                                         | 73      |
| Closed Sales                             | 38                                  | 24        | - 36.8%                              | 78        | 58                                         | - 25.6% |
| Median Sales Price*                      | \$174,500                           | \$212,374 | + 21.7%                              | \$182,750 | \$197,900                                  | + 8.3%  |
| Percent of Original List Price Received* | 92.7%                               | 95.2%     | + 2.6%                               | 94.6%     | 93.8%                                      | - 0.8%  |