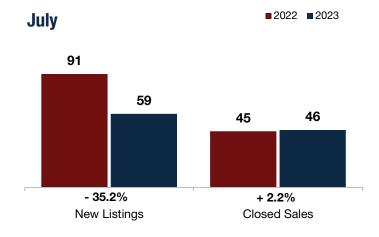

## Washington County

- 35.2%

.lulv

+ 2.2%

+ 0.5%

Change in **New Listings** 

Change in Closed Sales

Change in Median Sales Price

**Year to Date** 

| daiy      |                                             |                                                                                                                                      | icai to bate                                                                                                                                                                                                        |                                                                                                                                                                                                                                                                             |                                                                                                                                                                                                                                                                                                                                     |
|-----------|---------------------------------------------|--------------------------------------------------------------------------------------------------------------------------------------|---------------------------------------------------------------------------------------------------------------------------------------------------------------------------------------------------------------------|-----------------------------------------------------------------------------------------------------------------------------------------------------------------------------------------------------------------------------------------------------------------------------|-------------------------------------------------------------------------------------------------------------------------------------------------------------------------------------------------------------------------------------------------------------------------------------------------------------------------------------|
| 2022      | 2023                                        | +/-                                                                                                                                  | 2022                                                                                                                                                                                                                | 2023                                                                                                                                                                                                                                                                        | +/-                                                                                                                                                                                                                                                                                                                                 |
| 91        | 59                                          | - 35.2%                                                                                                                              | 475                                                                                                                                                                                                                 | 353                                                                                                                                                                                                                                                                         | - 25.7%                                                                                                                                                                                                                                                                                                                             |
| 45        | 46                                          | + 2.2%                                                                                                                               | 310                                                                                                                                                                                                                 | 270                                                                                                                                                                                                                                                                         | - 12.9%                                                                                                                                                                                                                                                                                                                             |
| \$211,300 | \$212,450                                   | + 0.5%                                                                                                                               | \$198,000                                                                                                                                                                                                           | \$190,000                                                                                                                                                                                                                                                                   | - 4.0%                                                                                                                                                                                                                                                                                                                              |
| 97.7%     | 100.9%                                      | + 3.3%                                                                                                                               | 95.6%                                                                                                                                                                                                               | 94.7%                                                                                                                                                                                                                                                                       | - 0.9%                                                                                                                                                                                                                                                                                                                              |
| 23        | 32                                          | + 37.3%                                                                                                                              | 45                                                                                                                                                                                                                  | 51                                                                                                                                                                                                                                                                          | + 14.0%                                                                                                                                                                                                                                                                                                                             |
| 179       | 120                                         | - 33.0%                                                                                                                              |                                                                                                                                                                                                                     |                                                                                                                                                                                                                                                                             |                                                                                                                                                                                                                                                                                                                                     |
| 3.5       | 2.7                                         | - 21.8%                                                                                                                              |                                                                                                                                                                                                                     |                                                                                                                                                                                                                                                                             |                                                                                                                                                                                                                                                                                                                                     |
|           | 91<br>45<br>\$211,300<br>97.7%<br>23<br>179 | 2022     2023       91     59       45     46       \$211,300     \$212,450       97.7%     100.9%       23     32       179     120 | 2022     2023     + / -       91     59     - 35.2%       45     46     + 2.2%       \$211,300     \$212,450     + 0.5%       97.7%     100.9%     + 3.3%       23     32     + 37.3%       179     120     - 33.0% | 2022     2023     + / -     2022       91     59     - 35.2%     475       45     46     + 2.2%     310       \$211,300     \$212,450     + 0.5%     \$198,000       97.7%     100.9%     + 3.3%     95.6%       23     32     + 37.3%     45       179     120     - 33.0% | 2022     2023     + / -     2022     2023       91     59     - 35.2%     475     353       45     46     + 2.2%     310     270       \$211,300     \$212,450     + 0.5%     \$198,000     \$190,000       97.7%     100.9%     + 3.3%     95.6%     94.7%       23     32     + 37.3%     45     51       179     120     - 33.0% |

<sup>\*</sup> Does not account for seller concessions. | Activity for one month can sometimes look extreme due to small sample size.