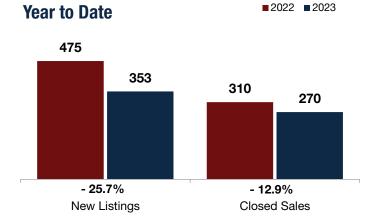

**Year to Date** 

| daiy      |                                             |                                                                                                                                      | icai to bate                                                                                                                                                                                                        |                                                                                                                                                                                                                                                                             |                                                                                                                                                                                                                                                                                                                                     |
|-----------|---------------------------------------------|--------------------------------------------------------------------------------------------------------------------------------------|---------------------------------------------------------------------------------------------------------------------------------------------------------------------------------------------------------------------|-----------------------------------------------------------------------------------------------------------------------------------------------------------------------------------------------------------------------------------------------------------------------------|-------------------------------------------------------------------------------------------------------------------------------------------------------------------------------------------------------------------------------------------------------------------------------------------------------------------------------------|
| 2022      | 2023                                        | +/-                                                                                                                                  | 2022                                                                                                                                                                                                                | 2023                                                                                                                                                                                                                                                                        | +/-                                                                                                                                                                                                                                                                                                                                 |
| 91        | 59                                          | - 35.2%                                                                                                                              | 475                                                                                                                                                                                                                 | 353                                                                                                                                                                                                                                                                         | - 25.7%                                                                                                                                                                                                                                                                                                                             |
| 45        | 46                                          | + 2.2%                                                                                                                               | 310                                                                                                                                                                                                                 | 270                                                                                                                                                                                                                                                                         | - 12.9%                                                                                                                                                                                                                                                                                                                             |
| \$211,300 | \$212,450                                   | + 0.5%                                                                                                                               | \$198,000                                                                                                                                                                                                           | \$190,000                                                                                                                                                                                                                                                                   | - 4.0%                                                                                                                                                                                                                                                                                                                              |
| 97.7%     | 100.9%                                      | + 3.3%                                                                                                                               | 95.6%                                                                                                                                                                                                               | 94.7%                                                                                                                                                                                                                                                                       | - 0.9%                                                                                                                                                                                                                                                                                                                              |
| 23        | 32                                          | + 37.3%                                                                                                                              | 45                                                                                                                                                                                                                  | 51                                                                                                                                                                                                                                                                          | + 14.0%                                                                                                                                                                                                                                                                                                                             |
| 179       | 120                                         | - 33.0%                                                                                                                              |                                                                                                                                                                                                                     |                                                                                                                                                                                                                                                                             |                                                                                                                                                                                                                                                                                                                                     |
| 3.5       | 2.7                                         | - 21.8%                                                                                                                              |                                                                                                                                                                                                                     |                                                                                                                                                                                                                                                                             |                                                                                                                                                                                                                                                                                                                                     |
|           | 91<br>45<br>\$211,300<br>97.7%<br>23<br>179 | 2022     2023       91     59       45     46       \$211,300     \$212,450       97.7%     100.9%       23     32       179     120 | 2022     2023     + / -       91     59     - 35.2%       45     46     + 2.2%       \$211,300     \$212,450     + 0.5%       97.7%     100.9%     + 3.3%       23     32     + 37.3%       179     120     - 33.0% | 2022     2023     + / -     2022       91     59     - 35.2%     475       45     46     + 2.2%     310       \$211,300     \$212,450     + 0.5%     \$198,000       97.7%     100.9%     + 3.3%     95.6%       23     32     + 37.3%     45       179     120     - 33.0% | 2022     2023     + / -     2022     2023       91     59     - 35.2%     475     353       45     46     + 2.2%     310     270       \$211,300     \$212,450     + 0.5%     \$198,000     \$190,000       97.7%     100.9%     + 3.3%     95.6%     94.7%       23     32     + 37.3%     45     51       179     120     - 33.0% |

<sup>\*</sup> Does not account for seller concessions. | Activity for one month can sometimes look extreme due to small sample size.