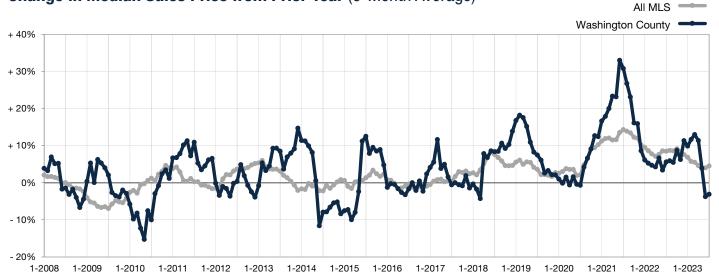

## Change in Median Sales Price from Prior Year (6-Month Average)\*\*

<sup>\*\*</sup> Each dot represents the change in median sales price from the prior year using a 6-month weighted average.

This means that each of the 6 months used in a dot are proportioned according to their share of sales during that period.