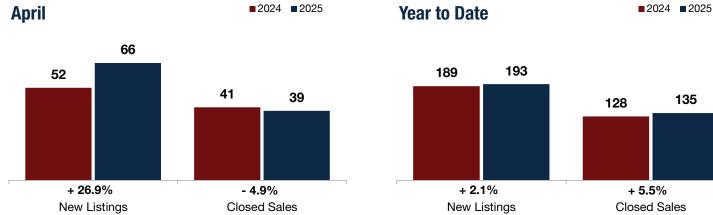

**Year to Date** 

|                                          | <b></b>   |           |         |           |           |         |
|------------------------------------------|-----------|-----------|---------|-----------|-----------|---------|
|                                          | 2024      | 2025      | +/-     | 2024      | 2025      | +/-     |
| New Listings                             | 52        | 66        | + 26.9% | 189       | 193       | + 2.1%  |
| Closed Sales                             | 41        | 39        | - 4.9%  | 128       | 135       | + 5.5%  |
| Median Sales Price*                      | \$250,000 | \$262,000 | + 4.8%  | \$227,900 | \$239,000 | + 4.9%  |
| Percent of Original List Price Received* | 95.9%     | 94.3%     | - 1.7%  | 94.5%     | 92.7%     | - 2.0%  |
| Days on Market Until Sale                | 35        | 51        | + 47.2% | 45        | 52        | + 15.4% |
| Inventory of Homes for Sale              | 108       | 101       | - 6.5%  |           |           |         |
| Months Supply of Inventory               | 2.5       | 2.1       | - 17.7% |           |           |         |
|                                          |           |           |         |           |           |         |