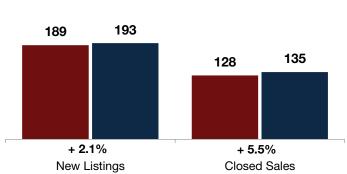

**Year to Date** 

|                                          | <b></b>   |           |         |           |           |         |
|------------------------------------------|-----------|-----------|---------|-----------|-----------|---------|
|                                          | 2024      | 2025      | +/-     | 2024      | 2025      | +/-     |
| New Listings                             | 52        | 66        | + 26.9% | 189       | 193       | + 2.1%  |
| Closed Sales                             | 41        | 39        | - 4.9%  | 128       | 135       | + 5.5%  |
| Median Sales Price*                      | \$250,000 | \$262,000 | + 4.8%  | \$227,900 | \$239,000 | + 4.9%  |
| Percent of Original List Price Received* | 95.9%     | 94.3%     | - 1.7%  | 94.5%     | 92.7%     | - 2.0%  |
| Days on Market Until Sale                | 35        | 51        | + 47.2% | 45        | 52        | + 15.4% |
| Inventory of Homes for Sale              | 108       | 101       | - 6.5%  |           |           |         |
| Months Supply of Inventory               | 2.5       | 2.1       | - 17.7% |           |           |         |
|                                          |           |           |         |           |           |         |