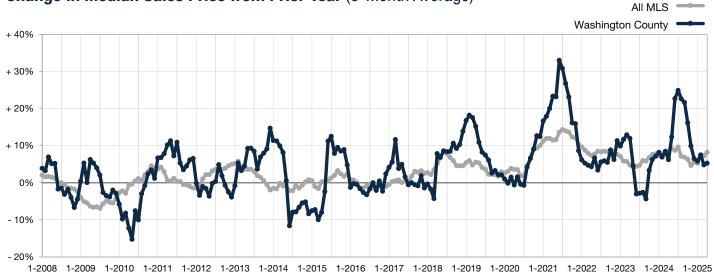

## Change in Median Sales Price from Prior Year (6-Month Average)\*\*

<sup>\*\*</sup> Each dot represents the change in median sales price from the prior year using a 6-month weighted average This means that each of the 6 months used in a dot are proportioned according to their share of sales during that period.