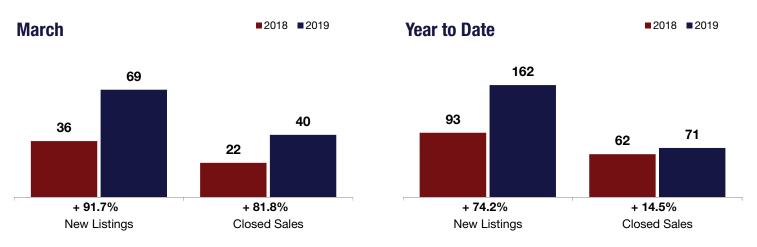

| Washington<br>County                     | + 91.7%<br>Change in<br>New Listings |           | + 81.8%<br>Change in<br>Closed Sales |           | + 0.3%<br>Change in<br>Median Sales Price |         |
|------------------------------------------|--------------------------------------|-----------|--------------------------------------|-----------|-------------------------------------------|---------|
|                                          |                                      |           |                                      |           |                                           |         |
|                                          | 2018                                 | 2019      | +/-                                  | 2018      | 2019                                      | +/-     |
|                                          | New Listings                         | 36        | 69                                   | + 91.7%   | 93                                        | 162     |
| Closed Sales                             | 22                                   | 40        | + 81.8%                              | 62        | 71                                        | + 14.5% |
| Median Sales Price*                      | \$139,543                            | \$139,960 | + 0.3%                               | \$136,605 | \$146,000                                 | + 6.9%  |
| Percent of Original List Price Received* | 89.7%                                | 91.1%     | + 1.5%                               | 88.7%     | 91.0%                                     | + 2.6%  |
| Days on Market Until Sale                | 128                                  | 107       | - 16.8%                              | 134       | 113                                       | - 15.9% |
| Inventory of Homes for Sale              | 225                                  | 258       | + 14.7%                              |           |                                           |         |
| Months Supply of Inventory               | 7.2                                  | 7.8       | + 7.5%                               |           |                                           |         |