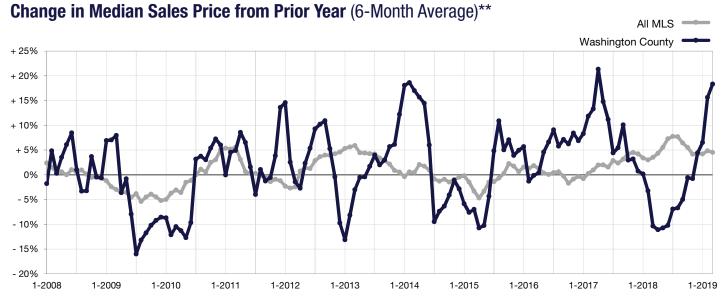

\* Does not account for seller concessions. | Activity for one month can sometimes look extreme due to small sample size.

\*\* Each dot represents the change in median sales price from the prior year using a 6-month weighted average. This means that each of the 6 months used in a dot are proportioned according to their share of sales during that period.